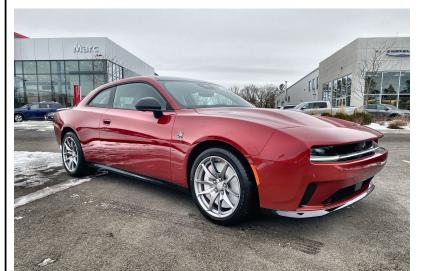

## 2025 DODGE CHARGER

\$

1754 MAIN ST SANFORD ME,04073

Scan QR Code or Click Here

VIN: 2C3CDBDK2SR210346

STK#: 25161

**EXTERIOR COLOR: REDEYE** 

DRIVETRAIN: ALL-WHEEL DRIVE

CONDITION: **NEW**MPG HIGHWAY: 73

COLOR: REDEYE
MILEAGE: 1

INTERIOR COLOR: BLACK

TRANSMISSION: FRONT/REAR OFFSET 1 SPD

GEARBOX MPG CITY: 82

**DESCRIPTION/OPTIONS:** This vehicle won't be on the lot long! This vehicle stands out from the crowd, boasting a diverse range of features and remarkable value! Dodge infused the interior with top shelf amenities, such as: front and rear reading lights, cruise control, and power front seats. Dodge made sure to keep road-handling and sportiness at the top of it's priority list. We know that you have high expectations, and we enjoy the challenge of meeting and exceeding them! Please don't hesitate to give us a call.