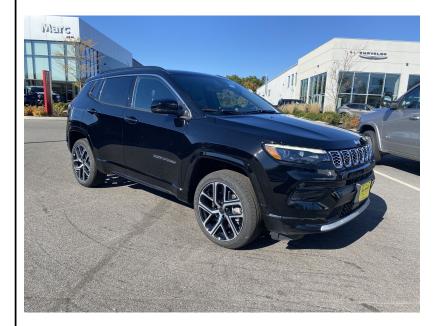

## **2025 JEEP COMPASS**

Scan OR Code or Click Here

1754 MAIN ST SANFORD

ME,04073

VIN: 3C4NJDCN0ST501977 STK#: 25066 EXTERIOR COLOR: DIAMOND BLACK CRYSTAL PEARLCOAT

**DRIVETRAIN: 4X4** 

CONDITION: NEW MPG HIGHWAY: 32 COLOR: DIAMOND BLACK CRYSTAL PEARLCOAT MILEAGE: 1 INTERIOR COLOR: BLACK

TRANSMISSION: 8-SPEED AUTOMATIC 8F30 TRANSMISSION MPG CITY: 24

**DESCRIPTION/OPTIONS:** This vehicle won't be on the lot long! Stylish and sophisticated, this car grips the pavement with authority! A turbocharger is also included as an economical means of increasing performance. Top features include power front seats, front bucket seats, cruise control, and a split folding rear seat. It features an automatic transmission, 4-wheel drive, and a 2 liter 4 cylinder engine. Our sales staff will help you find the vehicle that you've been searching for. We'd be happy to answer any questions that you may have. Come on in and take a test drive!