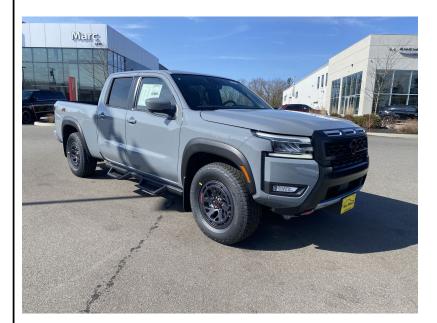

## **2025 NISSAN FRONTIER**

Scan QR Code or Click Here

1754 MAIN ST SANFORD

ME,04073

VIN: 1N6ED1FK8SN638864 STK#: 225421 EXTERIOR COLOR: BOULDER GRAY DRIVETRAIN: 4X4 ENGINE: 3.8L CONDITION: NEW MPG HIGHWAY: 22 COLOR: BOULDER GRAY MILEAGE: 10 INTERIOR COLOR: Y

MPG CITY: 18

**DESCRIPTION/OPTIONS:** What a great deal on this 2025 Nissan! This truck is a leading example of refined versatility in the midsize pickup segment! Nissan infused the interior with top shelf amenities, such as: telescoping steering wheel, a trailer hitch, and remote keyless entry. We pride ourselves in consistently exceeding our customer's expectations. Stop by our dealership or give us a call for more information.